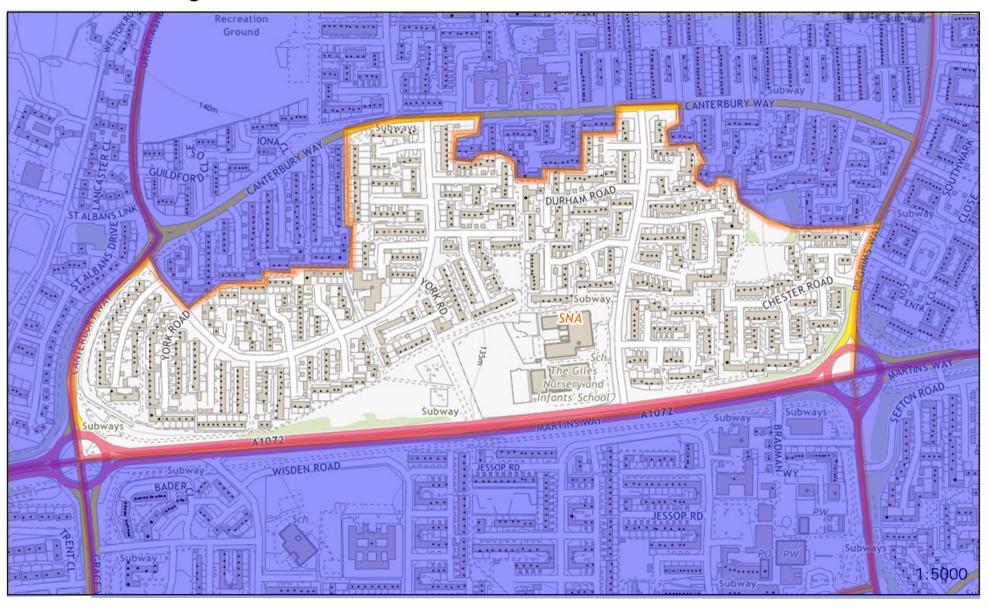

## Polling District SNA -St Nicholas Borough Ward

Polling Place: St Nicholas Community Centre, 59 Canterbury Way, SG1 4LJ (within Polling District SNB)