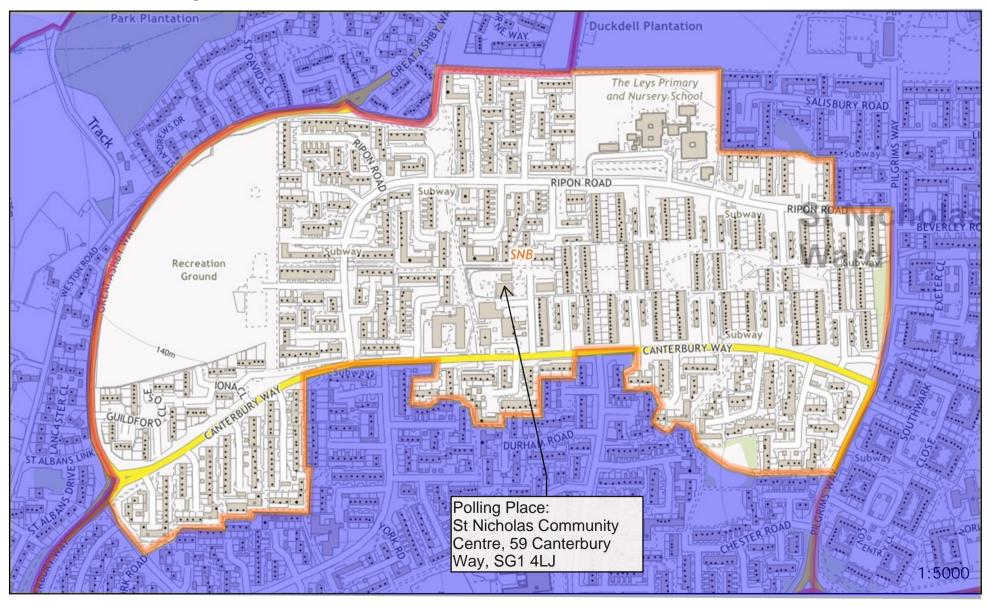

s Community Centre, 59 Canterbury Way, SG1 4LJ |  |
| SNB              | St Nicholas Community Centre, 59 Canterbury Way, SG1 4LJ |  |
| SNC              | St Nicholas Recreation Centre, Pilgrims Way, SG1 4PT     |  |

#### **POTENTIAL DEVELOPMENTS**

There are no developments within the Ward that are expected to impact on the allocation of Polling Districts and Places.

# Stevenage Constituency - St Nicholas Borough Ward



Polling District and Places Review 2023 -

The Polling District designatory letters are referenced in the relevant area. The boundaries are shown edged in orange.

## Polling District SNA -St Nicholas Borough Ward



Polling Place: St Nicholas Community Centre, 59 Canterbury Way, SG1 4LJ (within Polling District SNB)

## Polling District SNB -St Nicholas Borough Ward



## Polling District SNC -St Nicholas Borough Ward