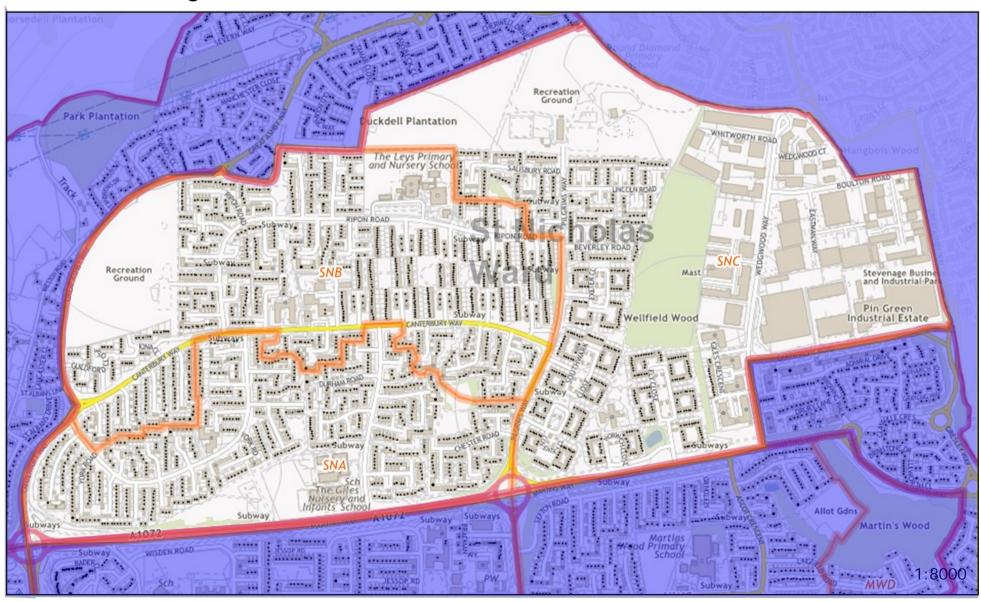

# Stevenage Constituency - St Nicholas Borough Ward

Polling District and Places Review 2023 -

The Polling District designatory letters are referenced in the relevant area. The boundaries are shown edged in orange.