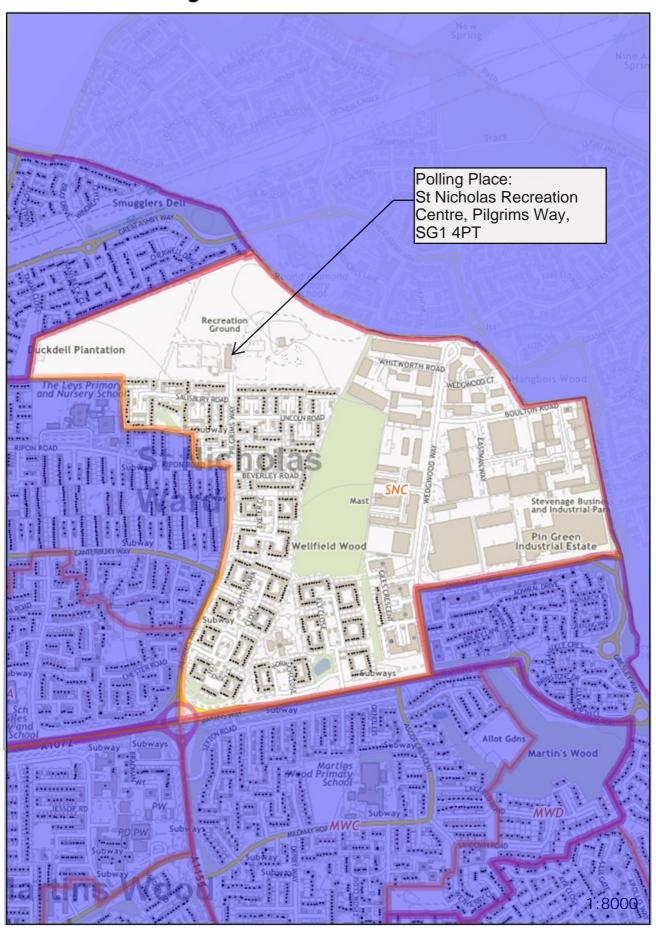

SNB              | St Nicholas Community Centre, 59 Canterbury Way, SG1 4LJ |  |
| SNC              | St Nicholas Recreation Centre, Pilgrims Way, SG1 4PT     |  |

#### **POTENTIAL DEVELOPMENTS**

There are no developments within the Ward that are expected to impact on the allocation of Polling Districts and Places.

# Stevenage Constituency - St Nicholas Borough Ward



Polling District and Places Review 2023 -

The Polling District designatory letters are referenced in the relevant area. The boundaries are shown edged in orange.

## Polling District SNA -St Nicholas Borough Ward



Polling Place: St Nicholas Community Centre, 59 Canterbury Way, SG1 4LJ (within Polling District SNB)

## Polling District SNB -St Nicholas Borough Ward



## Polling District SNC -St Nicholas Borough Ward